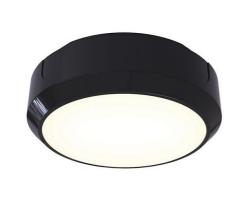

## ADLED1/BV/CCT

Delta CCT 1 Black

## **Features**

All polycarbonate multi-purpose LED round bulkhead suitable for ancillary areas and industrial applications

Push fit feed-in, feed-out terminals for speed and ease of installation

Internal CCT selector switch allows the installer to choose the CCT between 3000K and 4000K

## **General Information**

| Lamp Type                      | LED                 |
|--------------------------------|---------------------|
| Colour / Finish                | Black / Visiluxe    |
| IP Rating                      | IP65                |
| IK Rating                      | IK08                |
| Class Protection               | 2                   |
| Internal / External            | Internal / External |
| Surface / Recessed / Suspended | Surface             |
| Lifetime (Hrs)                 | L70 B50 60,000h     |
| Warranty (Years)               | 5                   |
| CE Mark                        | Yes                 |
| Diameter (mm)                  | 200 mm              |
| Depth (mm)                     | 65 mm               |