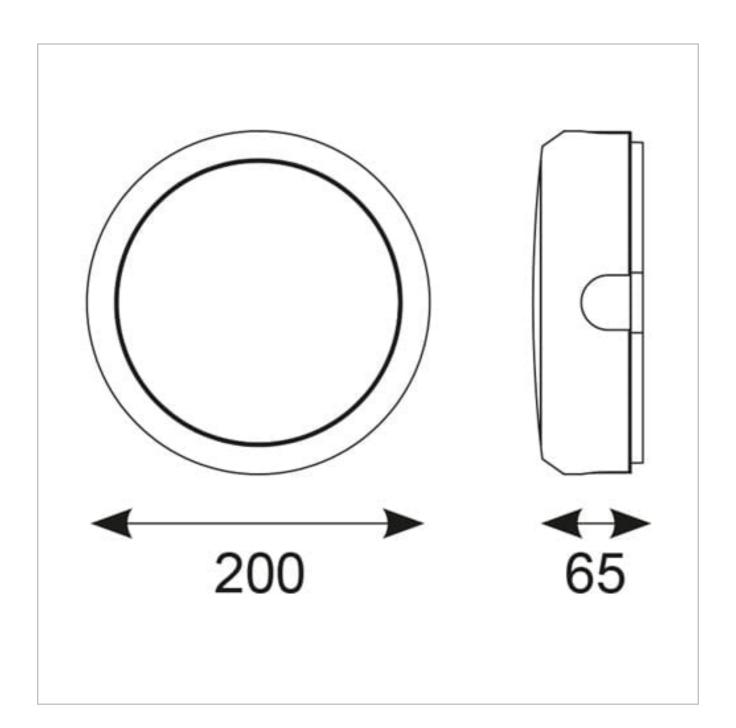

## **General Information**

| Lamp Type                      | LED                 |
|--------------------------------|---------------------|
| Colour / Finish                | Black / Visiluxe    |
| IP Rating                      | IP65                |
| IK Rating                      | IK08                |
| Class Protection               | 2                   |
| Internal / External            | Internal / External |
| Surface / Recessed / Suspended | Surface             |
| Lifetime (Hrs)                 | L70 B50 60,000h     |
| Warranty (Years)               | 5                   |
| CE Mark                        | Yes                 |
| Diameter (mm)                  | 200 mm              |
| Depth (mm)                     | 65 mm               |