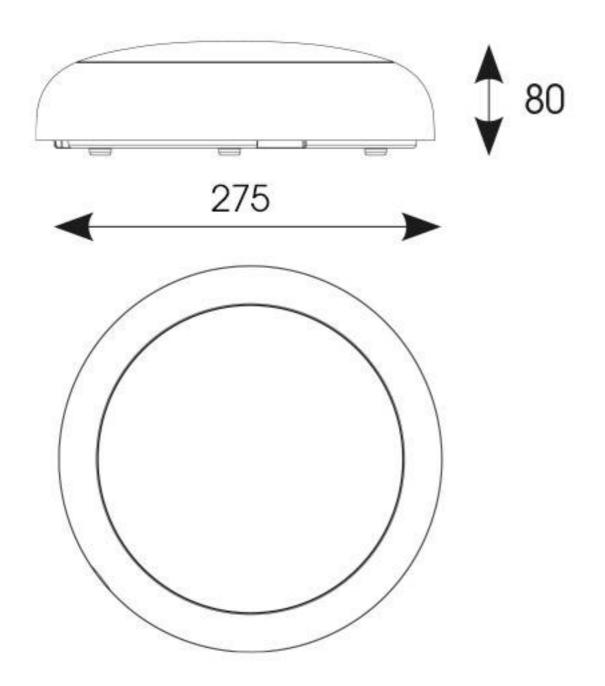

## Disco EVO 1 Self-Test Emergency

- Slim and modern bulkhead suitable for residential, commercial and industrial applications as well as ancillary areas
- High efficiency up to 145lm/W
- All polycarbonate construction with opal diffuser and white trim ring with optional chrome, satin chrome or graphite trim ring accessories
- CCT selectable between 3000K, 4000K and 6500K and power selectable; offering a choice of 3 outputs, in one luminaire
- Gear tray located on the bezel, allowing the base to be installed and then the bezel connected, this coupled with 4x 20mm conduit entry points on base ensure a quick and simple installation
- Two options of microwave sensor emergency
- Instant light output and unlimited switching