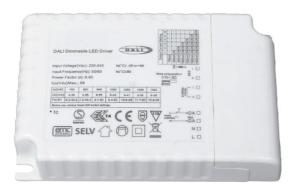

## ADDIM/50/MC

Multi-current Dimmable Driver 50W

## **Features**

Multi-current dimmable LED drivers

Integral dip-switch allows selection of the output required

Dimming options: 1-10V, Push Dim and DALI2

Thermal, short circuit and overload protection

Belfast: +44 (0) 2890 773750

## **General Information**

| IP20     |
|----------|
| 2        |
| Internal |
| Yes      |
| 123 mm   |
| 79 mm    |
| 24 mm    |
|          |

## **Technical Information**

| Wattage        | 50W           |
|----------------|---------------|
| Operating Temp | -20°C to 40°C |

Datasheet generated from <a href="https://onetimepim.com">https://onetimepim.com</a> last updated Thursday, October 6, 2022 8:27:04 AM