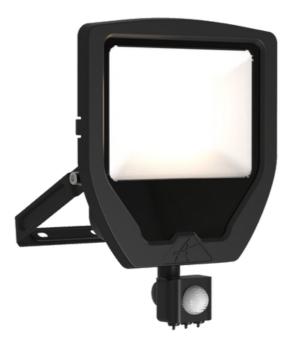

## Calinor EVO Floodlight PIR Warm White 50W Black

- Compact, slim and robust designed LED floodlight suitable for residential and commercial applications
- Polycarbonate front trim provides excellent corrosion resistance
- Toughened microprism glass for visual comfort, uniformity and durability
- Bracket design allows installation without removing mounting bracket
- Pre-wired with 1 metre of rubber insulated cable for ease of installation and easy integration with Floodbox accessory
- Breather gland acts to minimise risk of water ingress
- Polycarbonate spike accessory allowing installation into lawn and garden applications
- PIR versions complete with manual override facility
- Non-dimmable
- Features

| Feature 1 | Compact, slim and robust designed LED floodlight suitable for residential and commercial applications |
|-----------|-------------------------------------------------------------------------------------------------------|
| Feature 2 | Polycarbonate front trim provides excellent corrosion resistance                                      |
| Feature 3 | Toughened microprism glass for visual comfort, uniformity and durability                              |
| Feature 4 | Bracket design allows installation without removing mounting bracket                                  |

| Feature 5                      | Pre-wired with 1 metre of rubber insulated cable for ease of installation and easy integration with Floodbox accessory |
|--------------------------------|------------------------------------------------------------------------------------------------------------------------|
| Feature 6                      | Breather gland acts to minimise risk of water ingress                                                                  |
| Feature 7                      | Polycarbonate spike accessory allowing installation into lawn and garden applications                                  |
| Feature 8                      | PIR versions complete with manual override facility                                                                    |
| Feature 9                      | Non-dimmable                                                                                                           |
| General Information            |                                                                                                                        |
| Lamp Type                      | LED                                                                                                                    |
| Photocell                      | Yes                                                                                                                    |
| IP Rating                      | IP65                                                                                                                   |
| IK Rating                      | IK06                                                                                                                   |
| Class Protection               | 1                                                                                                                      |
| Internal / External            | External                                                                                                               |
| Surface / Recessed / Suspended | Surface                                                                                                                |
| Warranty (Years)               | 5                                                                                                                      |
| Material                       | Aluminium,Polycarbonate                                                                                                |
| Technical Information          |                                                                                                                        |
| Wattage                        | 50W                                                                                                                    |
| Lumens Delivered               | 5000lm                                                                                                                 |
| Lm/W                           | 103lm/W                                                                                                                |
| Beam Angle                     | 100                                                                                                                    |
| CRI                            | 80                                                                                                                     |
| ССТ                            | 3000K                                                                                                                  |
| Input                          | 220/240V                                                                                                               |
| Hertz                          | 50/60Hz                                                                                                                |
| Operating Temp                 | -15°C - 40°C                                                                                                           |
| Lumen Depreciation             | L80 69,000h                                                                                                            |
| Power Factor                   | 0.9                                                                                                                    |
|                                |                                                                                                                        |