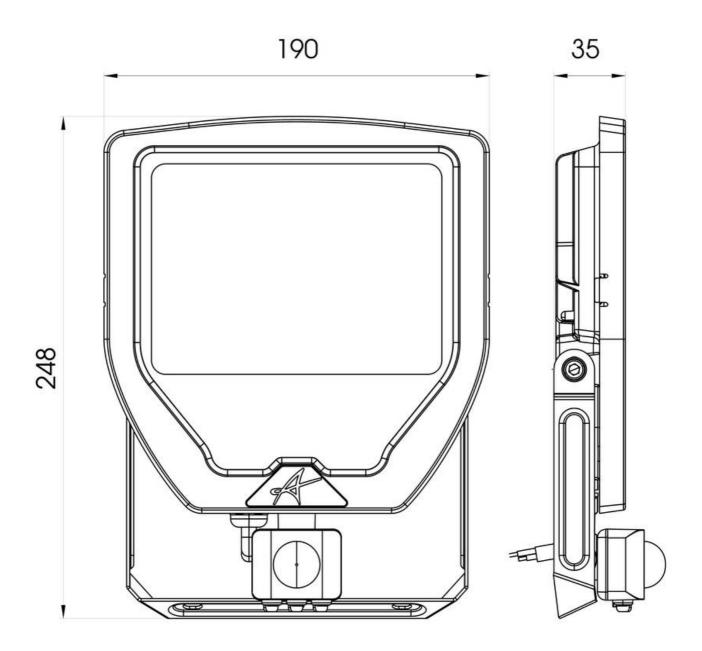

## Calinor EVO Floodlight PIR Warm White 50W Black

- Compact, slim and robust designed LED floodlight suitable for residential and commercial applications
- Polycarbonate front trim provides excellent corrosion resistance
- Toughened microprism glass for visual comfort, uniformity and durability
- Bracket design allows installation without removing mounting bracket
- Pre-wired with 1 metre of rubber insulated cable for ease of installation and easy integration with Floodbox accessory
- Breather gland acts to minimise risk of water ingress
- Polycarbonate spike accessory allowing installation into lawn and garden applications
- PIR versions complete with manual override facility
- Non-dimmable
- Features

| Feature 1 | Compact, slim and robust designed LED floodlight suitable for residential and commercial applications |
|-----------|-------------------------------------------------------------------------------------------------------|
| Feature 2 | Polycarbonate front trim provides excellent corrosion resistance                                      |
| Feature 3 | Toughened microprism glass for visual comfort, uniformity and durability                              |
| Feature 4 | Bracket design allows installation without removing mounting bracket                                  |

| Feature 5                      | Pre-wired with 1 metre of rubber insulated cable for ease of installation and easy integration with Floodbox accessory |
|--------------------------------|------------------------------------------------------------------------------------------------------------------------|
| Feature 6                      | Breather gland acts to minimise risk of water ingress                                                                  |
| Feature 7                      | Polycarbonate spike accessory allowing installation into lawn and garden applications                                  |
| Feature 8                      | PIR versions complete with manual override facility                                                                    |
| Feature 9                      | Non-dimmable                                                                                                           |
| General Information            |                                                                                                                        |
| Lamp Type                      | LED                                                                                                                    |
| Photocell                      | Yes                                                                                                                    |
| IP Rating                      | IP65                                                                                                                   |
| IK Rating                      | IK06                                                                                                                   |
| Class Protection               | 1                                                                                                                      |
| Internal / External            | External                                                                                                               |
| Surface / Recessed / Suspended | Surface                                                                                                                |
| Warranty (Years)               | 5                                                                                                                      |
| Material                       | Aluminium,Polycarbonate                                                                                                |
| Technical Information          |                                                                                                                        |
| Wattage                        | 50W                                                                                                                    |
| Lumens Delivered               | 5000lm                                                                                                                 |
| Lm/W                           | 103lm/W                                                                                                                |
| Beam Angle                     | 100                                                                                                                    |
| CRI                            | 80                                                                                                                     |
| ССТ                            | 3000K                                                                                                                  |
| Input                          | 220/240V                                                                                                               |
| Hertz                          | 50/60Hz                                                                                                                |
| Operating Temp                 | -15°C - 40°C                                                                                                           |
| Lumen Depreciation             | L80 69,000h                                                                                                            |
| Power Factor                   | 0.9                                                                                                                    |
|                                |                                                                                                                        |