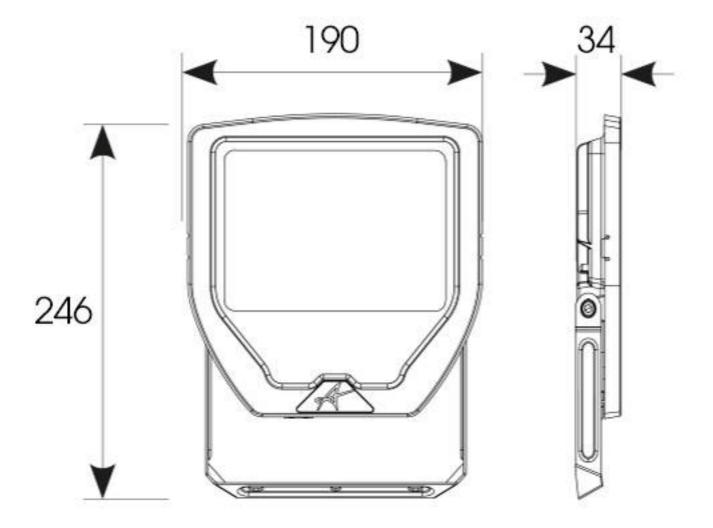

## Calinor EVO Floodlight Warm White 50W Black

- Compact, slim and robust designed LED floodlight suitable for residential and commercial applications
- Polycarbonate front trim provides excellent corrosion resistance
- Toughened microprism glass for visual comfort, uniformity and durability
- Bracket design allows installation without removing mounting bracket
- Pre-wired with 1 metre of rubber insulated cable for ease of installation and easy integration with Floodbox accessory
- Breather gland acts to minimise risk of water ingress
- Polycarbonate spike accessory allowing installation into lawn and garden applications
- PIR versions complete with manual override facility
- Non-dimmable