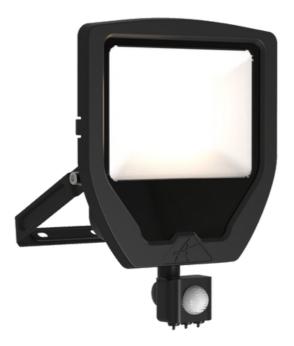

## Calinor EVO Floodlight PIR Cool White 50W Black

- Compact, slim and robust designed LED floodlight suitable for residential and commercial applications
- Polycarbonate front trim provides excellent corrosion resistance
- Toughened microprism glass for visual comfort, uniformity and durability
- Bracket design allows installation without removing mounting bracket
- Pre-wired with 1 metre of rubber insulated cable for ease of installation and easy integration with Floodbox accessory
- Breather gland acts to minimise risk of water ingress
- Polycarbonate spike accessory allowing installation into lawn and garden applications
- PIR versions complete with manual override facility
- Non-dimmable