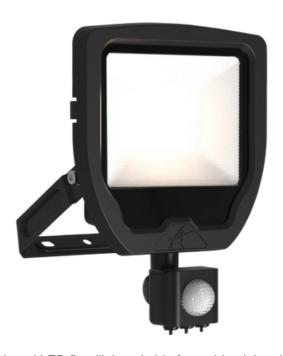

## Calinor EVO Floodlight PIR Warm White 30W Black

- Compact, slim and robust designed LED floodlight suitable for residential and commercial applications
- Polycarbonate front trim provides excellent corrosion resistance
- Toughened microprism glass for visual comfort, uniformity and durability
- Bracket design allows installation without removing mounting bracket
- Pre-wired with 1 metre of rubber insulated cable for ease of installation and easy integration with Floodbox accessory
- Breather gland acts to minimise risk of water ingress
- Polycarbonate spike accessory allowing installation into lawn and garden applications
- PIR versions complete with manual override facility
- Non-dimmable

Feature 1 Compact, slim and robust designed LED floodlight suitable for residential and commercial applications Feature 2 Polycarbonate front trim provides excellent corrosion resistance Feature 3 Toughened microprism glass for visual comfort, uniformity and durability

Feature 8 PIR versions complete with manual override facility

Feature 9 Non-dimmable

**General Information** 

Lamp Type LED Photocell Yes

IP Rating IP65

IK Rating IK06

Class Protection

Internal / External External