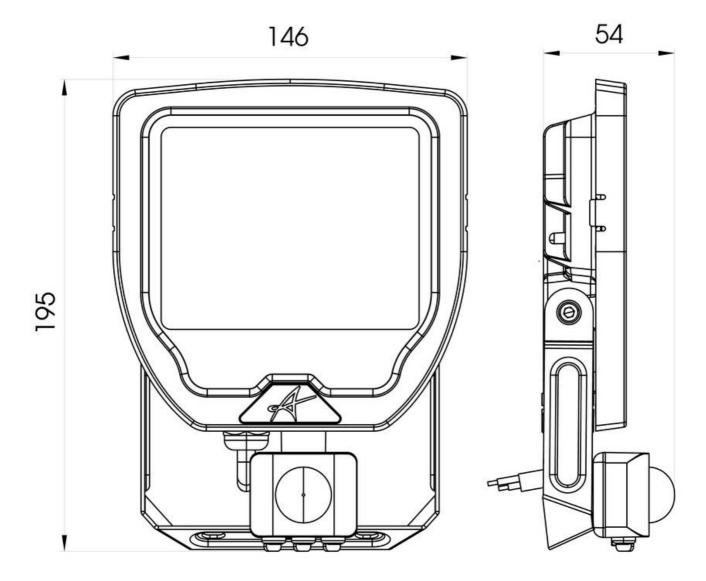

## Calinor EVO Floodlight PIR Warm White 30W Black

- Compact, slim and robust designed LED floodlight suitable for residential and commercial applications
- Polycarbonate front trim provides excellent corrosion resistance
- Toughened microprism glass for visual comfort, uniformity and durability
- Bracket design allows installation without removing mounting bracket
- Pre-wired with 1 metre of rubber insulated cable for ease of installation and easy integration with Floodbox accessory
- Breather gland acts to minimise risk of water ingress
- Polycarbonate spike accessory allowing installation into lawn and garden applications
- PIR versions complete with manual override facility
- Non-dimmable