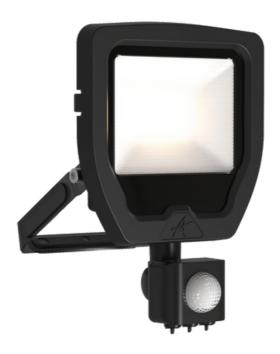

## Calinor EVO Floodlight PIR Cool White 20W Black

- Compact, slim and robust designed LED floodlight suitable for residential and commercial applications
- Polycarbonate front trim provides excellent corrosion resistance
- Toughened microprism glass for visual comfort, uniformity and durability
- Bracket design allows installation without removing mounting bracket
- Pre-wired with 1 metre of rubber insulated cable for ease of installation and easy integration with Floodbox accessory
- Breather gland acts to minimise risk of water ingress
- Polycarbonate spike accessory allowing installation into lawn and garden applications
- PIR versions complete with manual override facility
- Non-dimmable