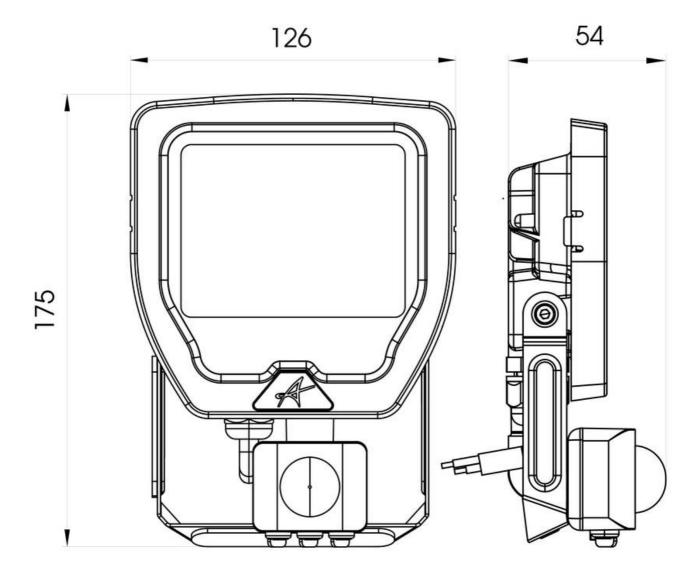

## Calinor EVO Floodlight PIR Cool White 20W Black

- Compact, slim and robust designed LED floodlight suitable for residential and commercial applications
- Polycarbonate front trim provides excellent corrosion resistance
- Toughened microprism glass for visual comfort, uniformity and durability
- Bracket design allows installation without removing mounting bracket
- Pre-wired with 1 metre of rubber insulated cable for ease of installation and easy integration with Floodbox accessory
- Breather gland acts to minimise risk of water ingress
- Polycarbonate spike accessory allowing installation into lawn and garden applications
- PIR versions complete with manual override facility
- Non-dimmable