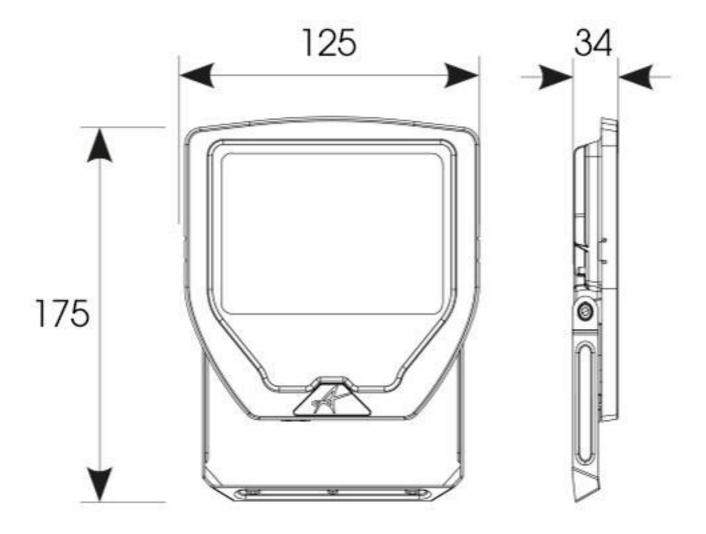

## Calinor EVO Floodlight Cool White 20W Black

- Compact, slim and robust designed LED floodlight suitable for residential and commercial applications
- Polycarbonate front trim provides excellent corrosion resistance
- Toughened microprism glass for visual comfort, uniformity and durability
- Bracket design allows installation without removing mounting bracket
- Pre-wired with 1 metre of rubber insulated cable for ease of installation and easy integration with Floodbox accessory
- Breather gland acts to minimise risk of water ingress
- Polycarbonate spike accessory allowing installation into lawn and garden applications
- PIR versions complete with manual override facility
- Non-dimmable