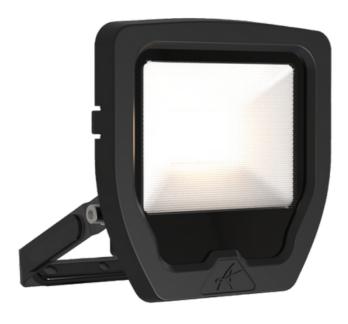

## Calinor EVO Floodlight Cool White 20W Black

- Compact, slim and robust designed LED floodlight suitable for residential and commercial applications
- Polycarbonate front trim provides excellent corrosion resistance
- Toughened microprism glass for visual comfort, uniformity and durability
- Bracket design allows installation without removing mounting bracket
- Pre-wired with 1 metre of rubber insulated cable for ease of installation and easy integration with Floodbox accessory
- Breather gland acts to minimise risk of water ingress
- Polycarbonate spike accessory allowing installation into lawn and garden applications
- PIR versions complete with manual override facility
- Non-dimmable