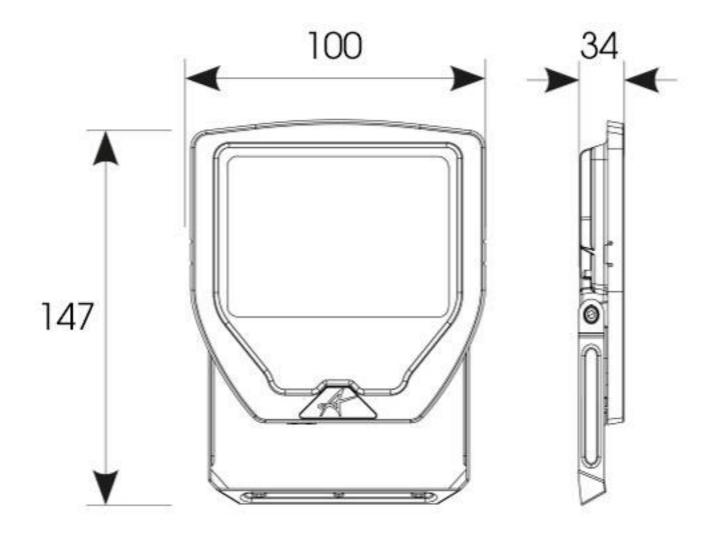

|
| Input                          | 220/240V                                                                                                               |
| Hertz                          | 50/60Hz                                                                                                                |
| Operating Temp                 | -15°C - 40°C                                                                                                           |
| Lumen Depreciation             | L80 69,000h                                                                                                            |
| Power Factor                   | 0.5                                                                                                                    |