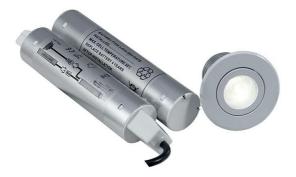

## ABLED/3NM

Beacon Emergency Adjustable Downlight Non-Maintained

## Features

LED Non-Maintained adjustable die-cast aluminium downlight

3 hour emergency output.

Power and green charge LED are discreetly incorporated within the head.

## **General Information**

| Lamp Type                      | LED         |
|--------------------------------|-------------|
| Colour / Finish                | White       |
| Emergency                      | Yes         |
| IP Rating                      | IP20        |
| IK Rating                      | IK10        |
| Class Protection               | 1           |
| Internal / External            | Internal    |
| Surface / Recessed / Suspended | Recessed    |
| Lifetime (Hrs)                 | L70 50,000h |
| Warranty (Years)               | 3           |
| CE Mark                        | Yes         |
| Diameter (mm)                  | 78 mm       |
| Height (mm)                    | 52 mm       |
| Accessories                    | ASBP/9/LI   |