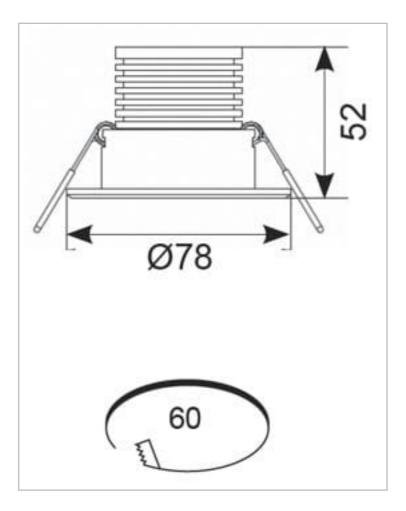

## **General Information**

| Lamp Type                      | LED         |
|--------------------------------|-------------|
| Colour / Finish                | White       |
| Emergency                      | Yes         |
| IP Rating                      | IP20        |
| IK Rating                      | IK10        |
| Class Protection               | 1           |
| Internal / External            | Internal    |
| Surface / Recessed / Suspended | Recessed    |
| Lifetime (Hrs)                 | L70 50,000h |
| Warranty (Years)               | 3           |
| CE Mark                        | Yes         |
| Diameter (mm)                  | 78 mm       |
| Height (mm)                    | 52 mm       |
| Accessories                    | ASBP/9/LI   |

## **Technical Information**

| Wattage          | 5W                |
|------------------|-------------------|
| Lumens Delivered | 266lm (Emergency) |
| Beam Angle       | 20                |
| CRI              | 70                |
| сст              | 6500K             |
| Input            | 220/240V          |
| Hertz            | 50/60Hz           |
| Operating Temp   | 0°C to 40°C       |
| SDCM             | 6                 |
|                  |                   |