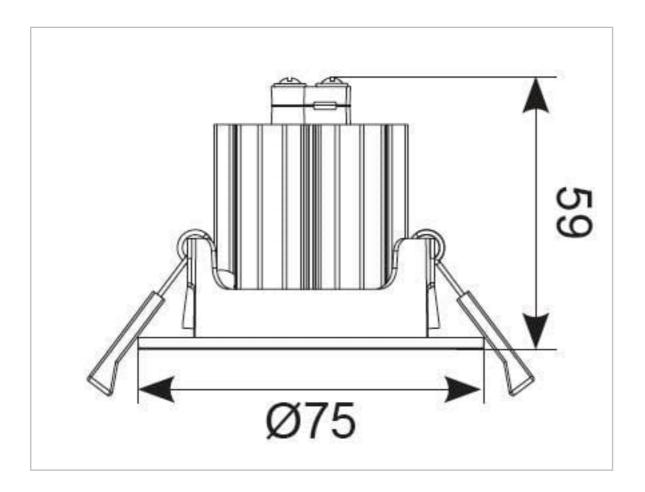

## **General Information**

| Lamp Type                      | LED         |
|--------------------------------|-------------|
| Colour / Finish                | White       |
| Emergency                      | Yes         |
| IP Rating                      | IP20        |
| IK Rating                      | IK08        |
| Class Protection               | 1           |
| Internal / External            | Internal    |
| Surface / Recessed / Suspended | Recessed    |
| Lifetime (Hrs)                 | L70 50,000h |
| Warranty (Years)               | 5           |
| CE Mark                        | Yes         |
| Diameter (mm)                  | 75 mm       |
| Height (mm)                    | 59 mm       |
| Accessories                    | ASBP/9/LI   |