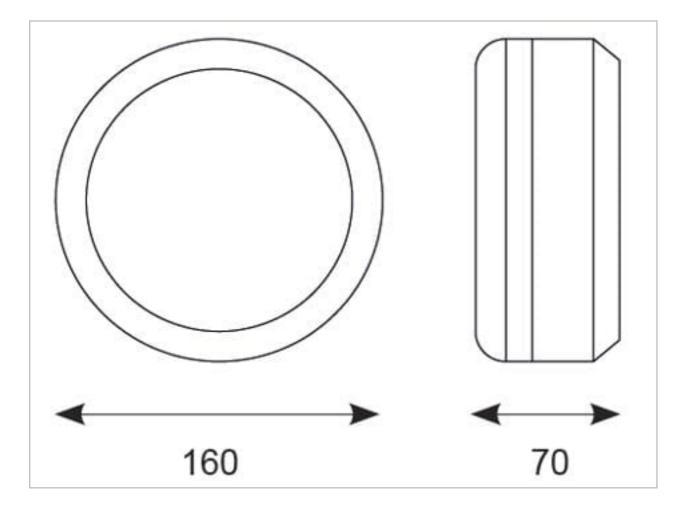

## **General Information**

| Lamp Type                      | LED                 |
|--------------------------------|---------------------|
| Colour / Finish                | White               |
| IP Rating                      | IP44                |
| Class Protection               | 1                   |
| Bathroom Zone                  | 2                   |
| Internal / External            | Internal / External |
| Surface / Recessed / Suspended | Surface             |
| Lifetime (Hrs)                 | L70 36,000h         |
| Warranty (Years)               | 3                   |
| CE Mark                        | Yes                 |
| Diameter (mm)                  | 160 mm              |
| Depth (mm)                     | 70 mm               |
|                                |                     |