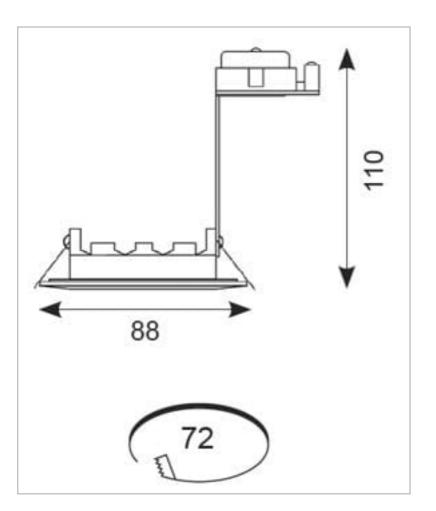

## **General Information**

| Lamp Type                      | GU10 / MR16 |
|--------------------------------|-------------|
| Colour / Finish                | White       |
| Bluetooth Enabled              | Yes         |
| IP Rating                      | IP65        |
| Class Protection               | 1 & 3       |
| Bathroom Zone                  | 1 & 2       |
| Internal / External            | Internal    |
| Surface / Recessed / Suspended | Recessed    |
| Warranty (Years)               | 5           |
| Diameter (mm)                  | 88 mm       |
| Height (mm)                    | 110 mm      |
|                                |             |