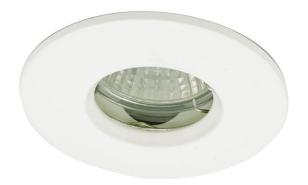

## ABD/W

IP65 MR16/GU10 Die-Cast Bathroom Downlight White

## Features

IP65 downlight suitable for bathroom use (product supplied less lamp)

Die-cast aluminium construction

Supplied with MR16 and GU10 lampholders

Clear glass