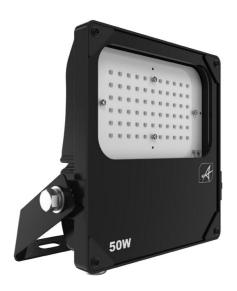

## **AAZLED50/PC**

Aztec Symmetrical Floodlight 50W Photocell

## **Features**

High performance die-cast aluminium LED floodlight with symmetrical light distribution suitable for industrial applications

High output, high efficiency floodlight

Pre-installed breathable gland prevents internal moisture accumulation