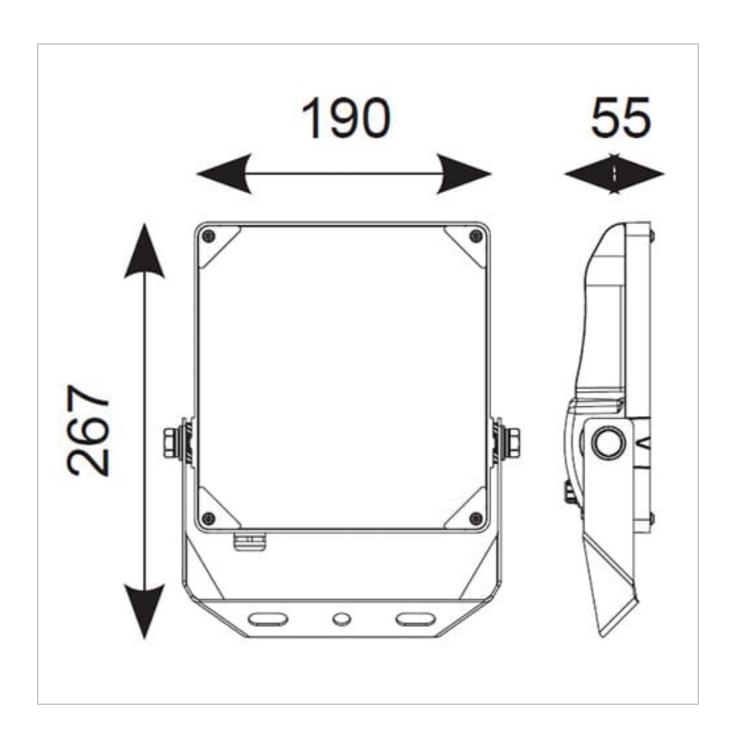

## **General Information**

| Lamp Type                      | LED             |
|--------------------------------|-----------------|
| Colour / Finish                | Black           |
| Photocell                      | Yes             |
| IP Rating                      | IP66            |
| IK Rating                      | IK08            |
| Class Protection               | 1               |
| Internal / External            | External        |
| Surface / Recessed / Suspended | Surface         |
| Lifetime (Hrs)                 | L80 B10 54,000h |
| Warranty (Years)               | 5               |
| CE Mark                        | Yes             |
| Width (mm)                     | 190 mm          |
| Height (mm)                    | 267 mm          |
| Depth (mm)                     | 55 mm           |