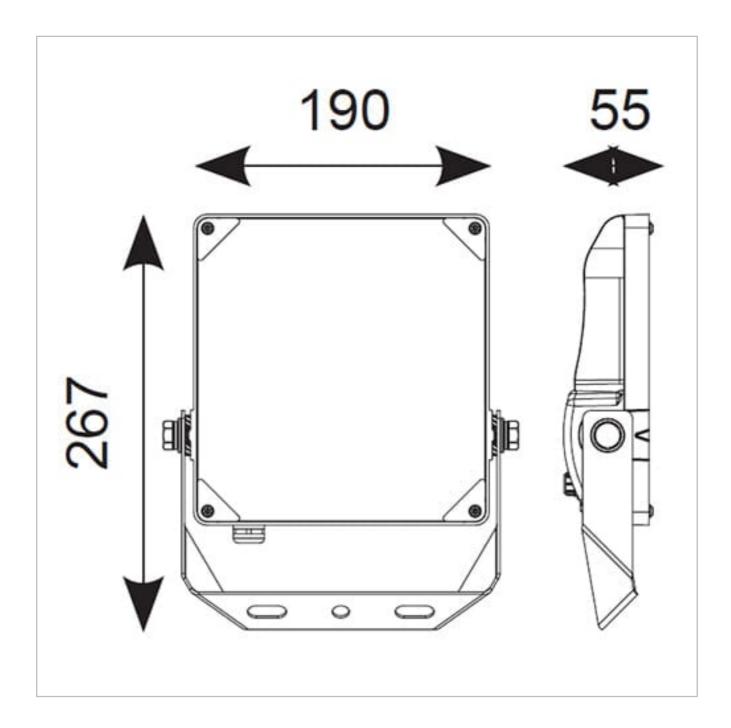

## **General Information**

| Lamp Type                      | LED             |
|--------------------------------|-----------------|
| Colour / Finish                | Black           |
| IP Rating                      | IP66            |
| IK Rating                      | IK08            |
| Class Protection               | 1               |
| Internal / External            | External        |
| Surface / Recessed / Suspended | Surface         |
| Lifetime (Hrs)                 | L80 B10 54,000h |
| Warranty (Years)               | 5               |
| CE Mark                        | Yes             |
| Width (mm)                     | 190 mm          |
| Height (mm)                    | 267 mm          |
| Depth (mm)                     | 55 mm           |
|                                |                 |