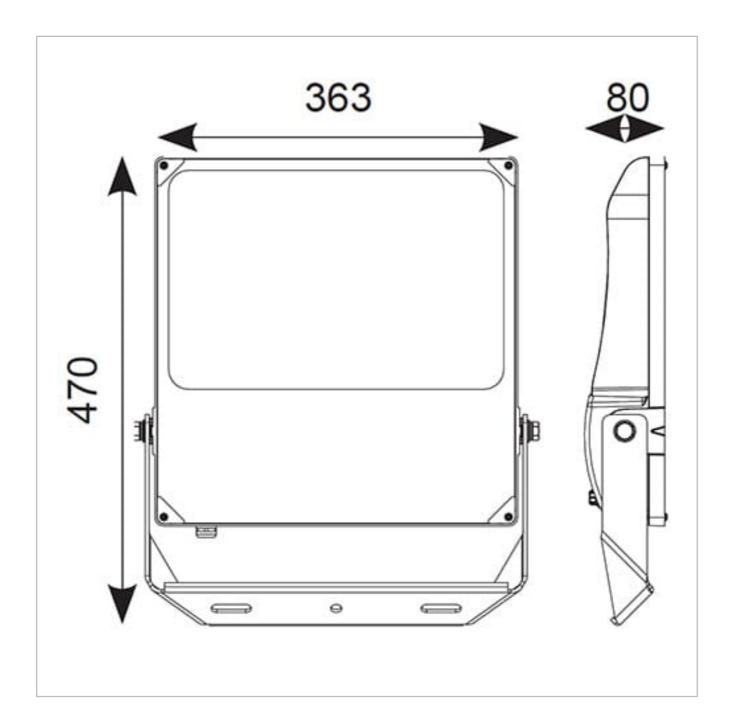

## **General Information**

| Lamp Type                      | LED             |
|--------------------------------|-----------------|
| Colour / Finish                | Black           |
| IP Rating                      | IP66            |
| IK Rating                      | IK08            |
| Class Protection               | 1               |
| Internal / External            | External        |
| Surface / Recessed / Suspended | Surface         |
| Lifetime (Hrs)                 | L80 B10 54,000h |
| Warranty (Years)               | 5               |
| CE Mark                        | Yes             |
| Width (mm)                     | 363 mm          |
| Height (mm)                    | 470 mm          |
| Depth (mm)                     | 80 mm           |
|                                |                 |