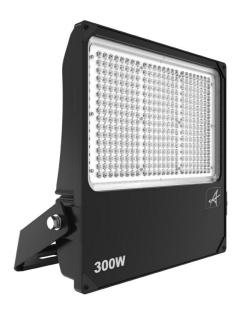

## **AAZLED300/ASY**

Aztec Asymmetric Floodlight 300W

## **Features**

High performance die-cast aluminium LED floodlight suitable for industrial applications

High output, high efficiency asymmetric lens technology for anti-light pollution

Pre-installed breathable gland prevents internal moisture accumulation

Bracket design allows installation without removing mounting bracket

High efficiency up to 143 Lm/W

Pre-wired with 1.5 metre of rubber insulated cable for ease of installation

Non-dimmable

Belfast: +44 (0) 2890 773750