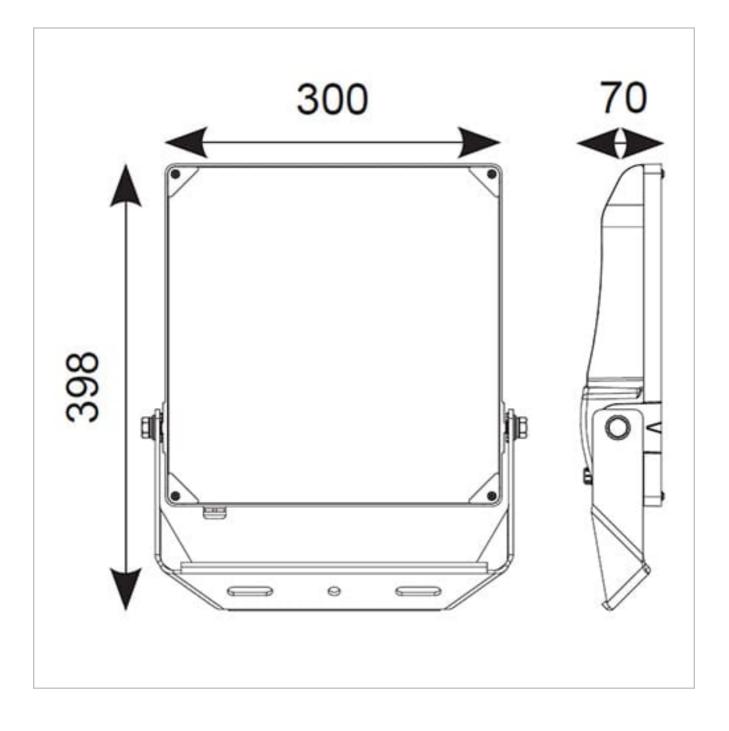

## **General Information**

| Lamp Type                      | LED             |
|--------------------------------|-----------------|
| Colour / Finish                | Black           |
| Photocell                      | Yes             |
| IP Rating                      | IP66            |
| IK Rating                      | IK08            |
| Class Protection               | 1               |
| Internal / External            | External        |
| Surface / Recessed / Suspended | Surface         |
| Lifetime (Hrs)                 | L80 B10 54,000h |
| Warranty (Years)               | 5               |
| CE Mark                        | Yes             |
| Width (mm)                     | 300 mm          |
| Height (mm)                    | 398 mm          |
| Depth (mm)                     | 70 mm           |
|                                |                 |