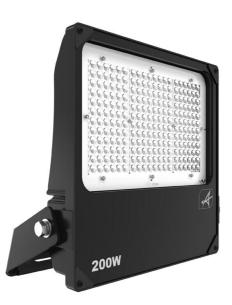

## AAZLED200/ASY/PC

Aztec Asymmetric Floodlight 200W Photocell

## Features

High performance die-cast aluminium LED floodlight suitable for industrial applications High output, high efficiency asymmetric lens technology for anti-light pollution Pre-installed breathable gland prevents internal moisture accumulation Bracket design allows installation without removing mounting bracket High efficiency up to 143 Lm/W Pre-wired with 1.5 metre of rubber insulated cable for ease of installation Non-dimmable