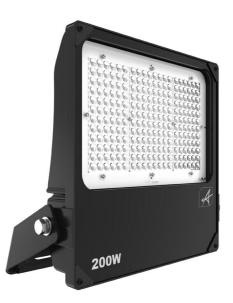

## AAZLED200/ASY

Aztec Asymmetric Floodlight 200W

## Features

High performance die-cast aluminium LED floodlight suitable for industrial applications High output, high efficiency asymmetric lens technology for anti-light pollution Pre-installed breathable gland prevents internal moisture accumulation Bracket design allows installation without removing mounting bracket High efficiency up to 143 Lm/W Pre-wired with 1.5 metre of rubber insulated cable for ease of installation Non-dimmable