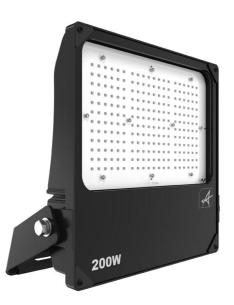

AAZLED200

Aztec Symmetrical Floodlight 200W

## Features

High performance die-cast aluminium LED floodlight with symmetrical light distribution suitable for industrial applications

High output, high efficiency floodlight

Pre-installed breathable gland prevents internal moisture accumulation

Bracket design allows installation without removing mounting bracket

High efficiency up to 148 Lm/W

Pre-wired with 1.5 metre of rubber insulated cable for ease of installation

Non-dimmable