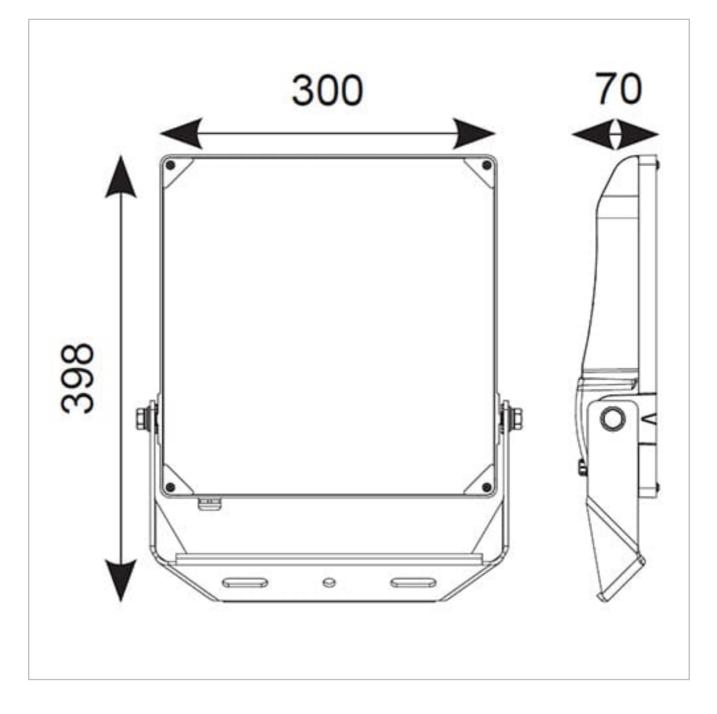

## **General Information**

| Lamp Type                      | LED             |
|--------------------------------|-----------------|
| Colour / Finish                | Black           |
| IP Rating                      | IP66            |
| IK Rating                      | IK08            |
| Class Protection               | 1               |
| Internal / External            | External        |
| Surface / Recessed / Suspended | Surface         |
| Lifetime (Hrs)                 | L80 B10 54,000h |
| Warranty (Years)               | 5               |
| CE Mark                        | Yes             |
| Width (mm)                     | 300 mm          |
| Height (mm)                    | 398 mm          |
| Depth (mm)                     | 70 mm           |
|                                |                 |