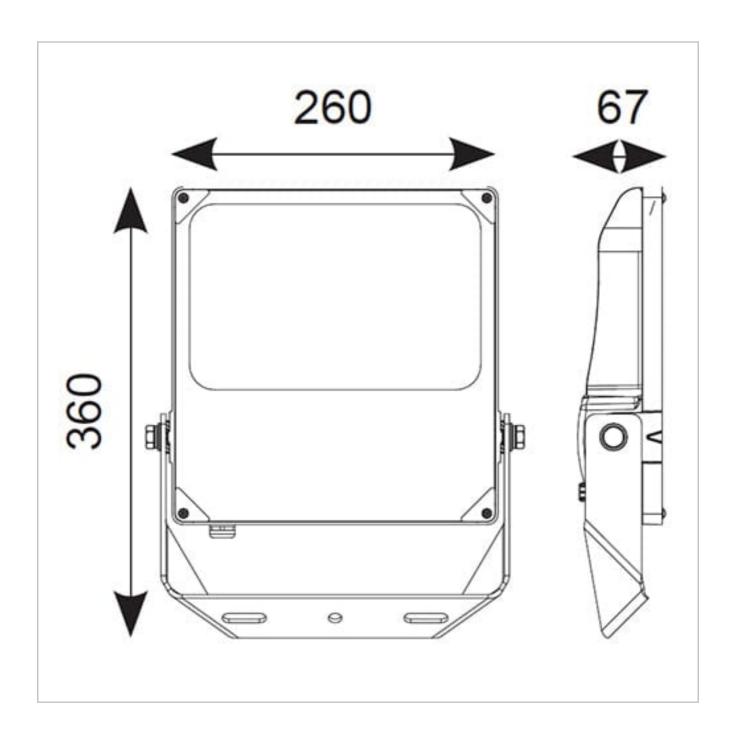

## **General Information**

| Lamp Type                      | LED             |
|--------------------------------|-----------------|
| Colour / Finish                | Black           |
| Photocell                      | Yes             |
| IP Rating                      | IP66            |
| IK Rating                      | IK08            |
| Class Protection               | 1               |
| Internal / External            | External        |
| Surface / Recessed / Suspended | Surface         |
| Lifetime (Hrs)                 | L80 B10 54,000h |
| Warranty (Years)               | 5               |
| CE Mark                        | Yes             |
| Width (mm)                     | 260 mm          |
| Height (mm)                    | 360 mm          |
| Depth (mm)                     | 67 mm           |