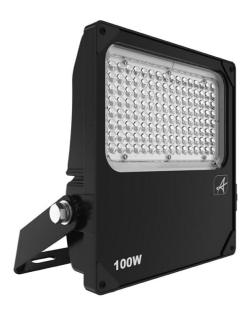

## **AAZLED100/ASY**

Aztec Asymmetric Floodlight 100W

## **Features**

High performance die-cast aluminium LED floodlight suitable for industrial applications

High output, high efficiency asymmetric lens technology for anti-light pollution

Pre-installed breathable gland prevents internal moisture accumulation

Bracket design allows installation without removing mounting bracket

High efficiency up to 143 Lm/W

Pre-wired with 1.5 metre of rubber insulated cable for ease of installation

Non-dimmable

Belfast: +44 (0) 2890 773750