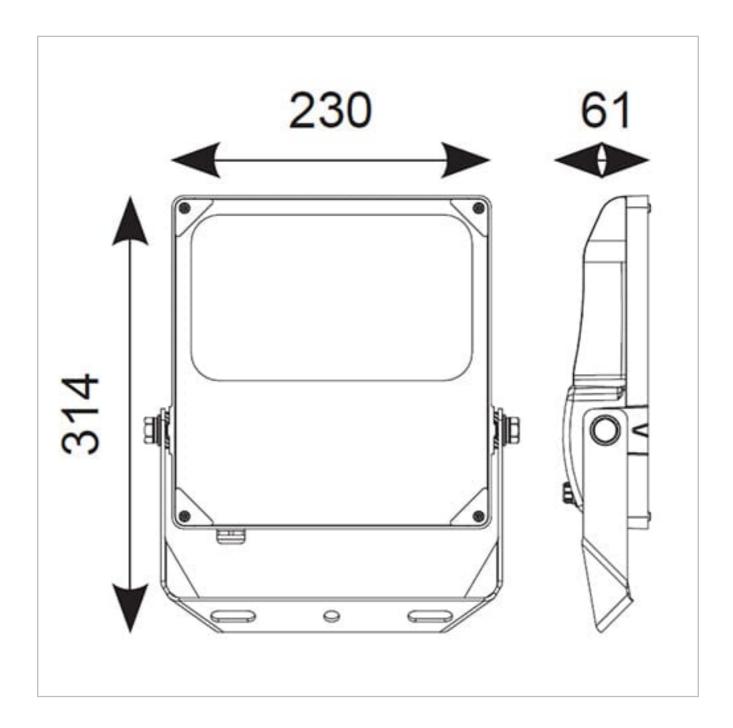

## **General Information**

| Lamp Type                      | LED             |
|--------------------------------|-----------------|
| Colour / Finish                | Black           |
| IP Rating                      | IP66            |
| IK Rating                      | IK08            |
| Class Protection               | 1               |
| Internal / External            | External        |
| Surface / Recessed / Suspended | Surface         |
| Lifetime (Hrs)                 | L80 B10 54,000h |
| Warranty (Years)               | 5               |
| CE Mark                        | Yes             |
| Width (mm)                     | 230 mm          |
| Height (mm)                    | 314 mm          |
| Depth (mm)                     | 61 mm           |
|                                |                 |