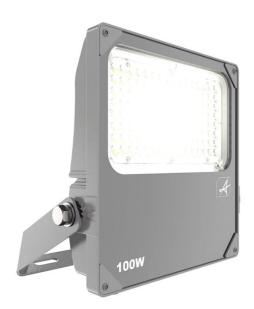

## AAZCLED100/ASY

Aztec Coastal Asymmetric Floodlight 100W

## Features

High performance die-cast marine grade aluminium LED floodlight suitable for industrial and coastal applications 304L stainless steel mounting bracket and fixings Marine grade construction ideal for coastal and adverse weather, swimming pool and chemical plant applications High output, high efficiency asymmetric lens technology for anti-light pollution Pre-installed breathable gland prevents internal moisture accumulation Pre-wired with 1.5 metre of rubber insulated cable for ease of installation Concentrated saline 3,000 hour salt spray test to EN ISO 9227 High purity aluminium construction, surface electrophoresis and corrosion-proof treatment Salt mist spray test verified