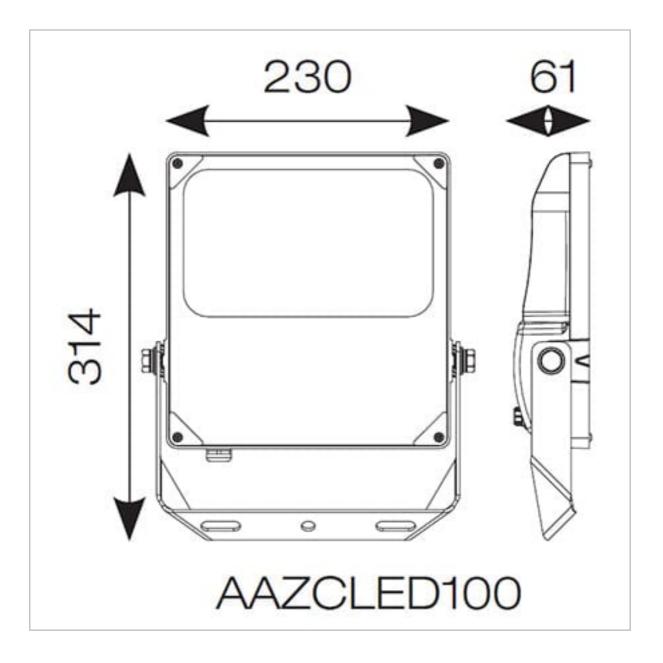

## **General Information**

| Lamp Type                      | LED             |
|--------------------------------|-----------------|
| IP Rating                      | IP66            |
| IK Rating                      | IK08            |
| Class Protection               | 1               |
| Internal / External            | External        |
| Surface / Recessed / Suspended | Surface         |
| Lifetime (Hrs)                 | L80 B10 54,000h |
| Warranty (Years)               | 5               |
| CE Mark                        | Yes             |
| Width (mm)                     | 230 mm          |
| Height (mm)                    | 314 mm          |
| Depth (mm)                     | 61 mm           |
|                                |                 |