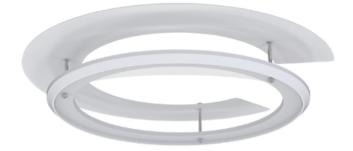

## ARX Downlight Anti-Ligature Kit

- Anti-ligature downlight recessing frame kit suitable for healthcare and education applications
- Slimline design blends into ceiling giving aesthetically pleasing, near seamless appearance of ceiling integration
- TP(a) polycarbonate diffuser and anti-tamper screws provides durability and resistance to vandalism
- Suitable for use with all Comfort and Vantage downlight ranges
- Please note: This product comes supplied less downlight