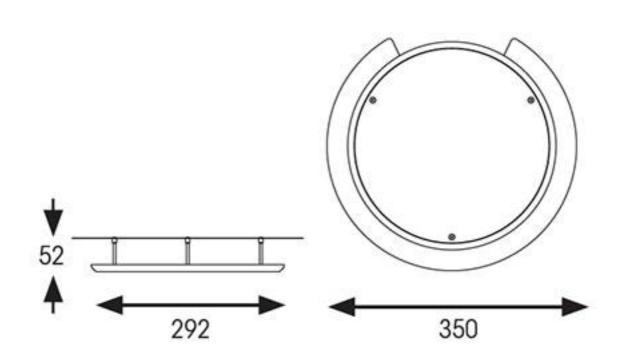

## ARX Downlight Anti-Ligature Kit

- Anti-ligature downlight recessing frame kit suitable for healthcare and education applications
- Slimline design blends into ceiling giving aesthetically pleasing, near seamless appearance of ceiling integration
- TP(a) polycarbonate diffuser and anti-tamper screws provides durability and resistance to vandalism
- Suitable for use with all Comfort and Vantage downlight ranges
- Please note: This product comes supplied less downlight