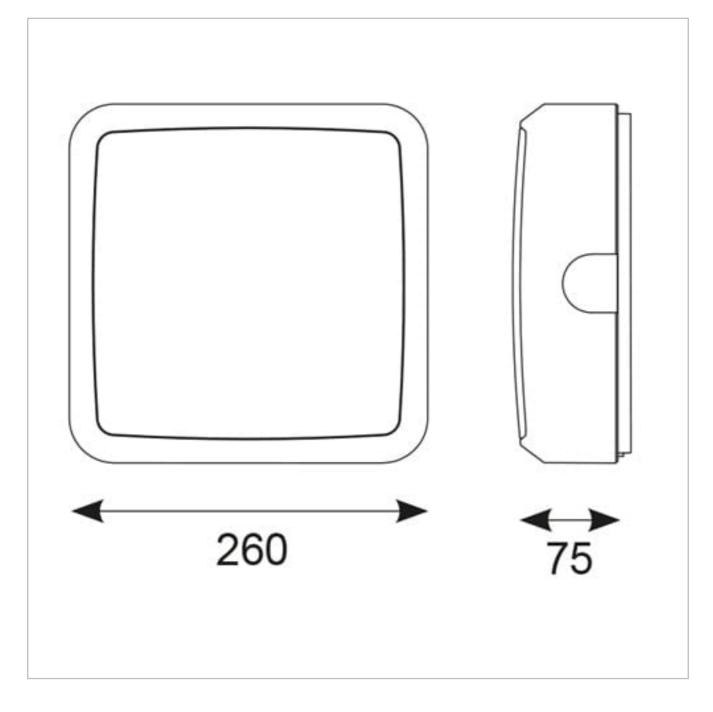

## **General Information**

| Lamp Type                      | LED                 |
|--------------------------------|---------------------|
| Colour / Finish                | White / Visiluxe    |
| IP Rating                      | IP65                |
| IK Rating                      | IK08                |
| Class Protection               | 2                   |
| Internal / External            | Internal / External |
| Surface / Recessed / Suspended | Surface             |
| Lifetime (Hrs)                 | L70 B50 60,000h     |
| Warranty (Years)               | 5                   |
| CE Mark                        | Yes                 |
| Length (mm)                    | 260 mm              |
| Width (mm)                     | 260 mm              |
| Depth (mm)                     | 75 mm               |
|                                |                     |