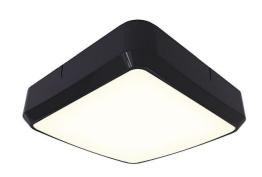

## **AALED2/BV/CCT**

Astro CCT 2 Black

## **Features**

All polycarbonate multi-purpose LED square bulkhead suitable for ancillary areas and industrial applications

Push fit feed-in, feed-out terminals for speed and ease of installation

Internal CCT selector switch allows the installer to choose the CCT between 3000K and 4000K

## **General Information**

| Lamp Type                      | LED                 |
|--------------------------------|---------------------|
| Colour / Finish                | Black / Visiluxe    |
| IP Rating                      | IP65                |
| IK Rating                      | IK08                |
| Class Protection               | 2                   |
| Internal / External            | Internal / External |
| Surface / Recessed / Suspended | Surface             |
| Lifetime (Hrs)                 | L70 B50 60,000h     |
| Warranty (Years)               | 5                   |
| CE Mark                        | Yes                 |
| Length (mm)                    | 260 mm              |
| Width (mm)                     | 260 mm              |
| Depth (mm)                     | 75 mm               |