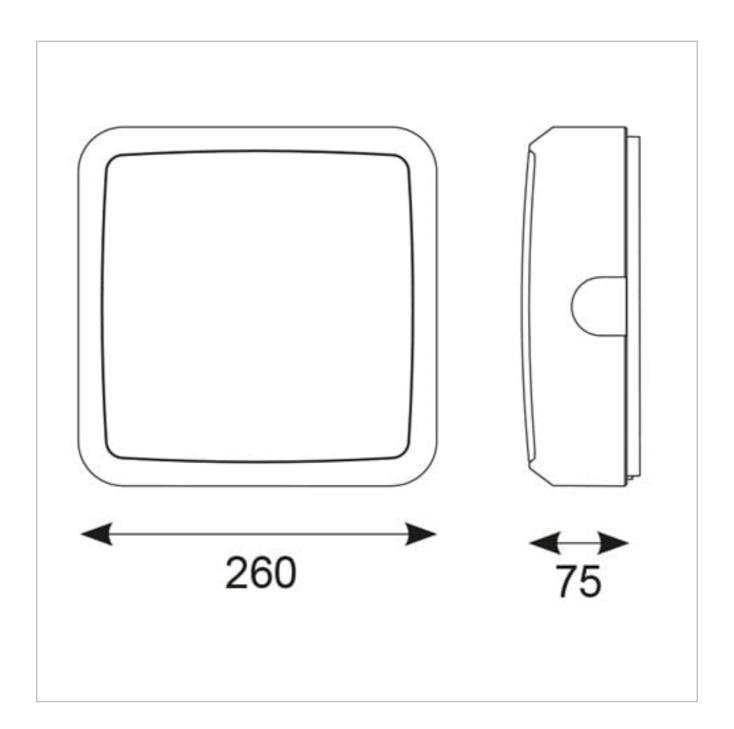

## **General Information**

| Lamp Type                      | LED                 |
|--------------------------------|---------------------|
| Colour / Finish                | Black / Visiluxe    |
| IP Rating                      | IP65                |
| IK Rating                      | IK08                |
| Class Protection               | 2                   |
| Internal / External            | Internal / External |
| Surface / Recessed / Suspended | Surface             |
| Lifetime (Hrs)                 | L70 B50 60,000h     |
| Warranty (Years)               | 5                   |
| CE Mark                        | Yes                 |
| Length (mm)                    | 260 mm              |
| Width (mm)                     | 260 mm              |
| Depth (mm)                     | 75 mm               |