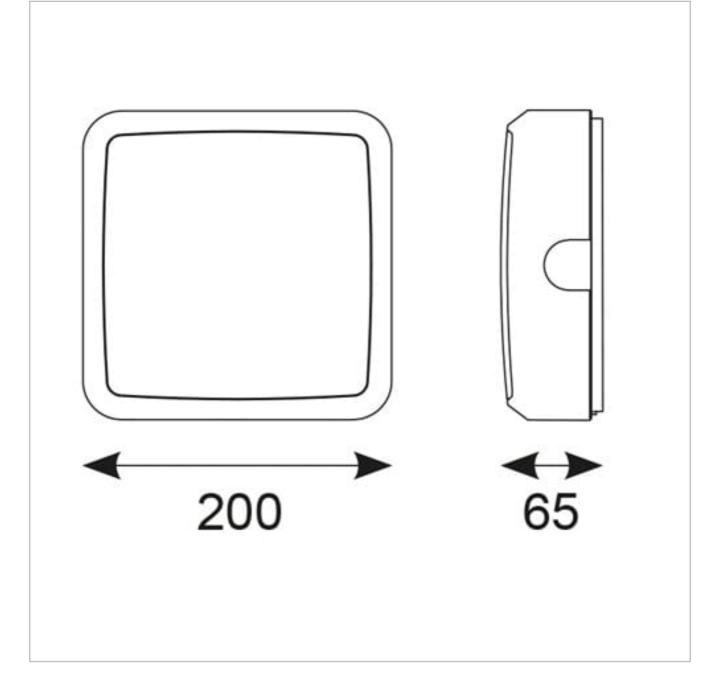

## **General Information**

| Lamp Type                      | LED                 |
|--------------------------------|---------------------|
| Colour / Finish                | White / Visiluxe    |
| IP Rating                      | IP65                |
| IK Rating                      | IK08                |
| Class Protection               | 2                   |
| Internal / External            | Internal / External |
| Surface / Recessed / Suspended | Surface             |
| Lifetime (Hrs)                 | L70 B50 60,000h     |
| Warranty (Years)               | 5                   |
| CE Mark                        | Yes                 |
| Length (mm)                    | 200 mm              |
| Width (mm)                     | 200 mm              |
| Depth (mm)                     | 65 mm               |
|                                |                     |