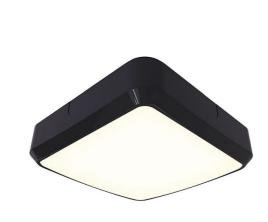

## AALED1/BV/CCT/PC

Astro CCT 1 Photocell Black

## Features

All polycarbonate multi-purpose LED square bulkhead suitable for ancillary areas and industrial applications Push fit feed-in, feed-out terminals for speed and ease of installation Internal CCT selector switch allows the installer to choose the CCT between 3000K and 4000K Supplied c/w optional trim attachment which provides a more commercially aesthetic appearance Unique Visiluxe diffuser allows 90% light transmission from LED source for increased performance Instant light output and unlimited switching