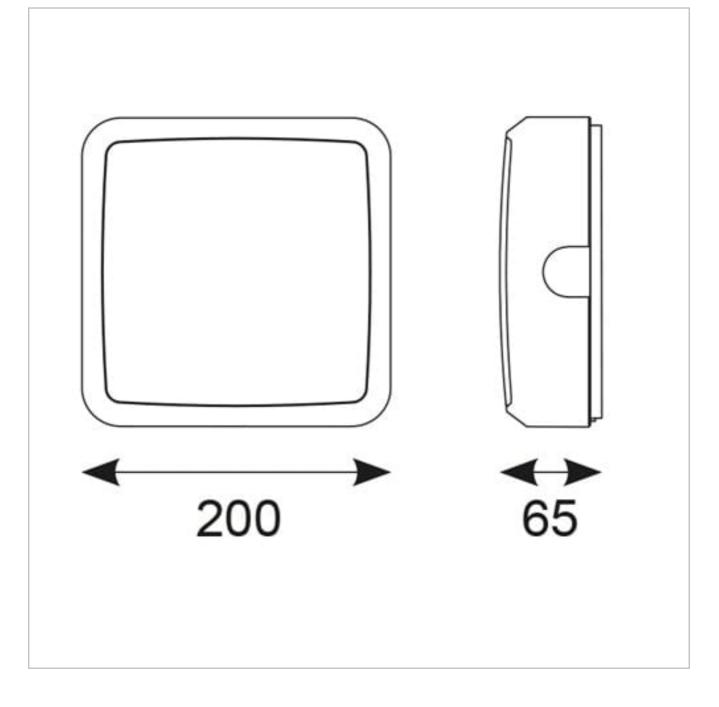

## **General Information**

| Lamp Type                      | LED                 |
|--------------------------------|---------------------|
| Colour / Finish                | Black / Visiluxe    |
| Photocell                      | Yes                 |
| IP Rating                      | IP65                |
| IK Rating                      | IK08                |
| Class Protection               | 2                   |
| Internal / External            | Internal / External |
| Surface / Recessed / Suspended | Surface             |
| Lifetime (Hrs)                 | L80 B50 60,000h     |
| Warranty (Years)               | 5                   |
| CE Mark                        | Yes                 |
| Length (mm)                    | 200 mm              |
| Width (mm)                     | 200 mm              |
| Depth (mm)                     | 65 mm               |
|                                |                     |