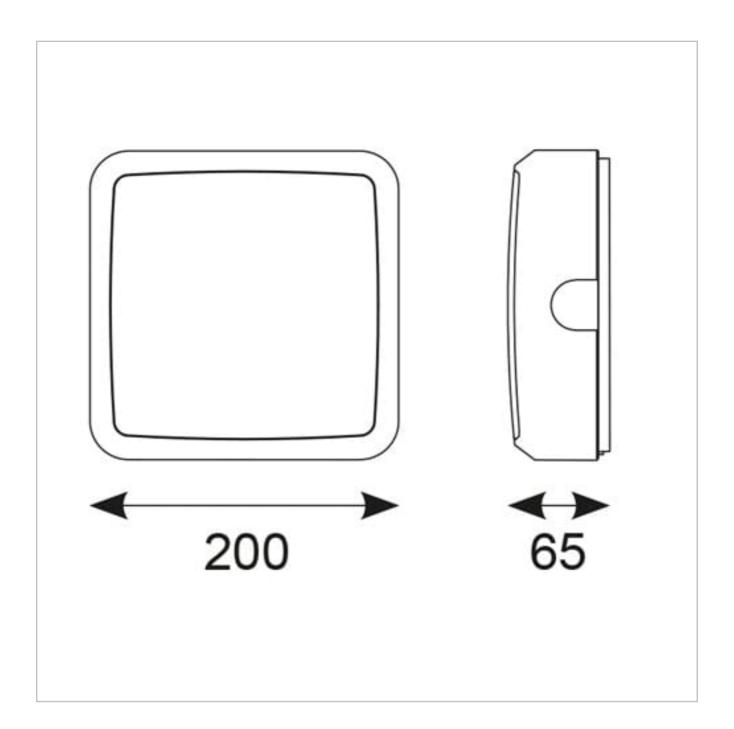

## **General Information**

| Lamp Type                      | LED                 |
|--------------------------------|---------------------|
| Colour / Finish                | Black / Visiluxe    |
| IP Rating                      | IP65                |
| IK Rating                      | IK08                |
| Class Protection               | 2                   |
| Internal / External            | Internal / External |
| Surface / Recessed / Suspended | Surface             |
| Lifetime (Hrs)                 | L70 B50 60,000h     |
| Warranty (Years)               | 5                   |
| CE Mark                        | Yes                 |
| Length (mm)                    | 200 mm              |
| Width (mm)                     | 200 mm              |
| Depth (mm)                     | 65 mm               |
|                                |                     |