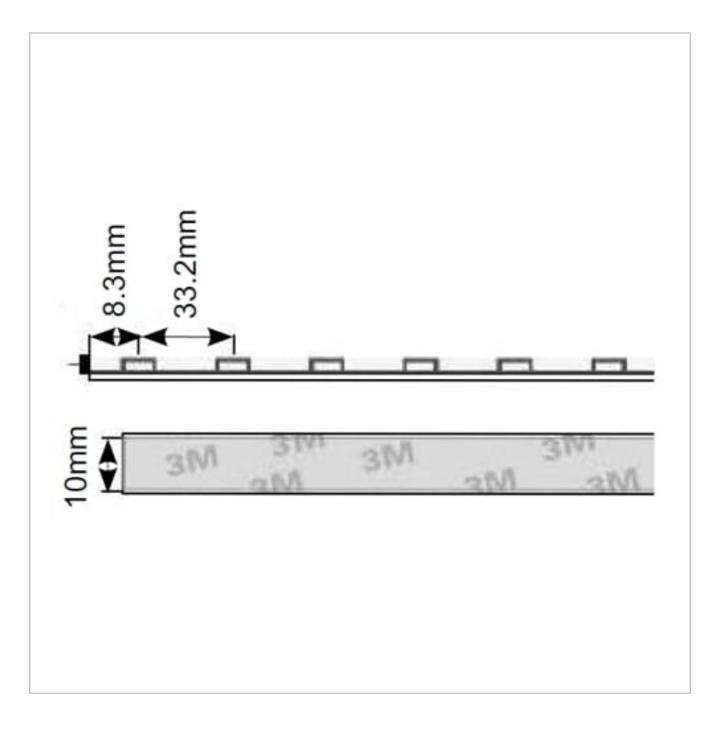

## **General Information**

| Lamp Type                      | LED         |
|--------------------------------|-------------|
| Dimmable                       | Yes         |
| IP Rating                      | IP20        |
| Class Protection               | 3           |
| Internal / External            | Internal    |
| Surface / Recessed / Suspended | Surface     |
| Lifetime (Hrs)                 | L70 40,000h |
| Warranty (Years)               | 3           |
| CE Mark                        | Yes         |
| Length (mm)                    | 500 mm      |
| Width (mm)                     | 10 mm       |
|                                |             |

## **Technical Information**

| Wattage          | 7.2W per Metre |
|------------------|----------------|
| Lumens Delivered | 495lm/m        |
| Lm/W             | 75lm/W         |
| Beam Angle       | 120            |
| CRI              | 80             |
| ССТ              | 3000K          |
| Input            | 12V            |
| Operating Temp   | 0°C to 25°C    |
| SDCM             | 5              |