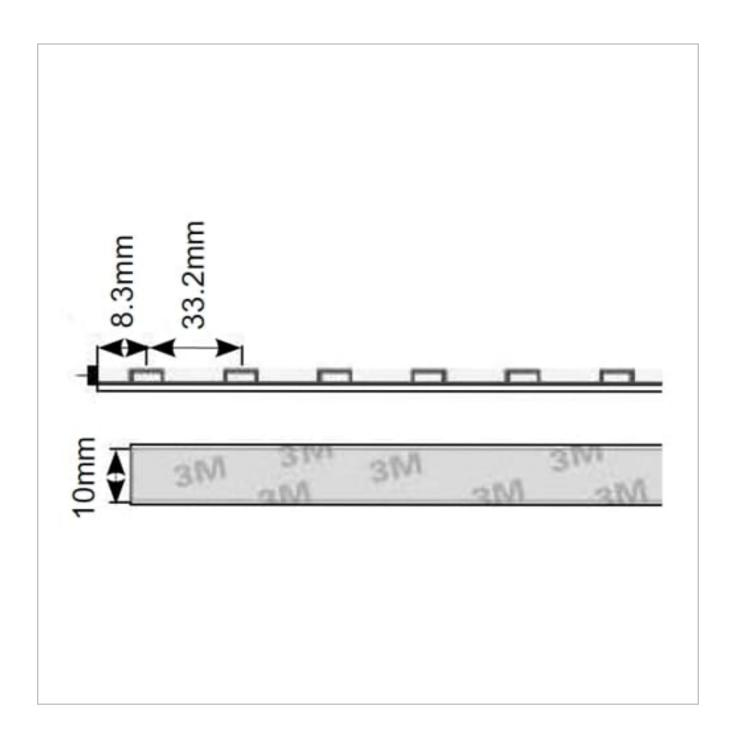

Cutting points every 100mm (only if required)

Joint and connection accessories sold separately

Voltage drop of 1.5V per 5 metres

## **General Information**

| Lamp Type                      | LED         |
|--------------------------------|-------------|
| Dimmable                       | Yes         |
| IP Rating                      | IP20        |
| Class Protection               | 3           |
| Internal / External            | Internal    |
| Surface / Recessed / Suspended | Surface     |
| Lifetime (Hrs)                 | L70 40,000h |
| Warranty (Years)               | 3           |
| CE Mark                        | Yes         |
| Length (mm)                    | 1,000 mm    |
| Width (mm)                     | 10 mm       |
|                                |             |