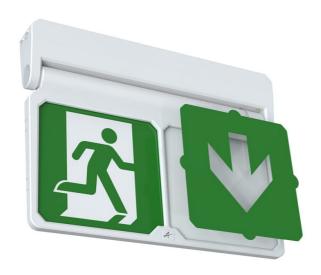

## AADL/3M/W

Adler Exit Sign Maintained / Non-Maintained White

## **Features**

Light weight contemporary Ansell design, multiple install options LED Exit Sign

Rotatable legends to reduce waste and increase flexibility

One fitting that enables choice of five different mounting options: Suspension, Recessed, Ceiling surface, Wall surface, Side arm wall mounting

1 metre suspension cable supplied as standard

LiFePO4 Lithium battery provides improved energy consumption, product reliability and lifetime

Available in black and white finishes

Self-test emergency as standard