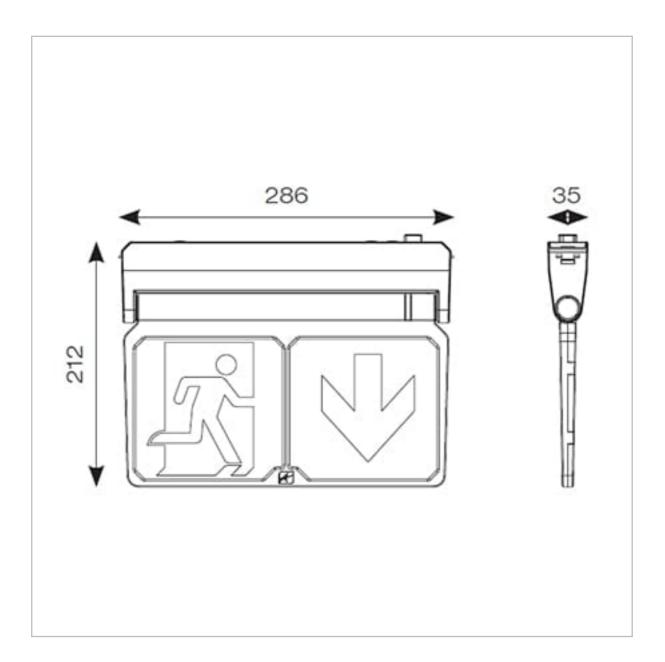

## **General Information**

| Lamp Type                      | LED                                                          |
|--------------------------------|--------------------------------------------------------------|
| Colour / Finish                | White                                                        |
| Emergency                      | Yes                                                          |
| Self Test                      | Yes                                                          |
| IP Rating                      | IP20                                                         |
| IK Rating                      | IK08                                                         |
| Class Protection               | 1                                                            |
| Internal / External            | Internal                                                     |
| Surface / Recessed / Suspended | Recessed,Surface,Suspended                                   |
| Lifetime (Hrs)                 | L70 50,000h                                                  |
| Warranty (Years)               | 5                                                            |
| CE Mark                        | Yes                                                          |
| Length (mm)                    | 286 mm                                                       |
| Height (mm)                    | 212 mm                                                       |
| Depth (mm)                     | 35 mm                                                        |
| Accessories                    | AADL/WB/W, AADL/WB/BLK, AADL/SRK/W, AADL/SRK/BLK, ASBP/22/LI |