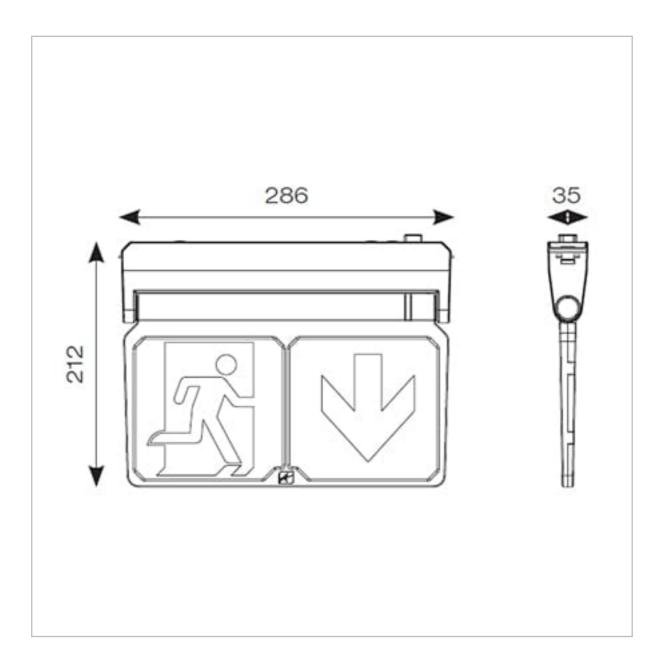

## **General Information**

| Lamp Type                      | LED                                                          |
|--------------------------------|--------------------------------------------------------------|
| Colour / Finish                | Black                                                        |
| Emergency                      | Yes                                                          |
| Self Test                      | Yes                                                          |
| IP Rating                      | IP20                                                         |
| IK Rating                      | IK08                                                         |
| Class Protection               | 1                                                            |
| Internal / External            | Internal                                                     |
| Surface / Recessed / Suspended | Recessed,Surface,Suspended                                   |
| Lifetime (Hrs)                 | L70 50,000h                                                  |
| Warranty (Years)               | 5                                                            |
| CE Mark                        | Yes                                                          |
| Length (mm)                    | 286 mm                                                       |
| Height (mm)                    | 212 mm                                                       |
| Depth (mm)                     | 35 mm                                                        |
| Accessories                    | AADL/WB/W, AADL/WB/BLK, AADL/SRK/W, AADL/SRK/BLK, ASBP/22/LI |