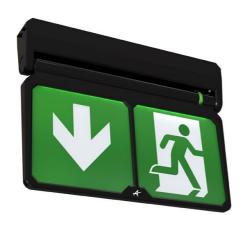

## AADL/3M/BLK

Adler Exit Sign Maintained / Non-Maintained Black

## **Features**

Light weight contemporary Ansell design, multiple install options LED Exit Sign

Rotatable legends to reduce waste and increase flexibility

One fitting that enables choice of five different mounting options: Suspension, Recessed, Ceiling surface, Wall surface, Side arm wall mounting