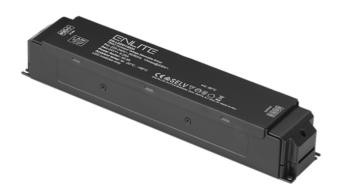

# 150W Triac Dimmable 24V Constant Voltage Driver

Triac dimmable 150W LED driver with 24V power

## Product Specs:

| Input Voltage                 | 220~240V AC | Power Factor | 0.95  |
|-------------------------------|-------------|--------------|-------|
| Operating Env. Temp. (Max) °C | 50°C        | Width (mm)   | 60    |
| Length (mm)                   | 310         | Weight (Kg)  | 0.815 |
| Operating Env. Temp. (Min) °C | -20°C       | Height (mm)  | 45    |