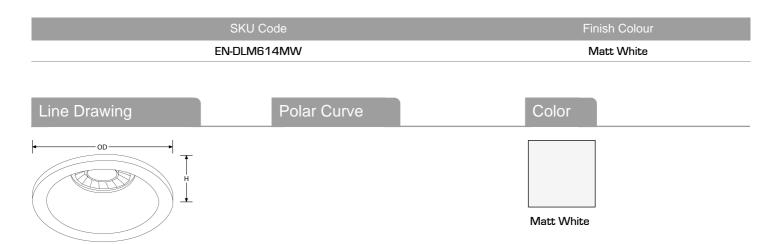

## **Product Specs:**

| Input Voltage         | 220~240V AC | IP Rating    | IP65       |
|-----------------------|-------------|--------------|------------|
| Lamp Base             | GU10        | Height (mm)  | 115        |
| Overall Diameter (mm) | 85          | Weight (Kg)  | 0.211      |
| Cutout Diameter (mm)  | 75          | Product Type | Downlights |