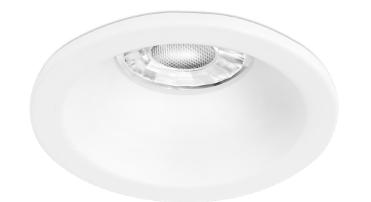

Product Description:

EDLM<sup>™</sup> PRO Fixed White Baffled IP65 Downlight

Range of architectural baffled GU10 downlights, designed to reduce direct glare from the light source. Super slim bezels help produce a flush finish, supplied with a Matt White finish.

## **Product Features:**

- High quality aluminium construction
- Baffle design to reduce direct glare
- Supplied with GU10 lampholder - lamp not included

• 5 Year Warranty

IP65 rated