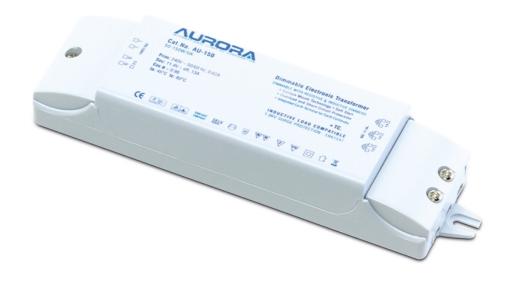

## **Product Features:**

- Fully dimmable with resistive & inductive dimmers
- Auto-reset thermal protection
- Short circuit and overload protection
- 1.0kV SURGE PROTECTION EN 61547
- Safety compliance EN 61347
- EMC compliance EN 55015, EN 61000, EN 61547
- Loop-in, loop-out primary wiring terminals
- Integrated earth terminals for earth continuity
- No junction box required
- Secondary wiring terminals 3 outputs
- Maximum load on one output -105VA (Up to max.load of transformer)
- 5 Year Warranty see www.auroralighting.com for details

## **Product Specs:**

| Input Voltage | 220~250V AC | Width (mm)  | 43    |
|---------------|-------------|-------------|-------|
| Length (mm)   | 145         | Weight (Kg) | 0.162 |